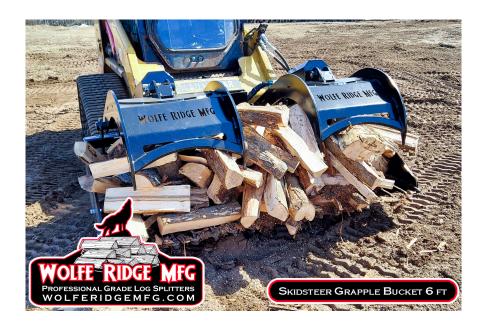

## Skid Steer Rock - Firewood Bucket SSFB6 - SSFB7 - SSFB8 Grapple Bucket SSGB6 - SSGB7 - SSGB8

- Made in USA with 1/2" AR-400 steel 5X stronger than other brands.
- 3" tine spacing for great material separation.
- Removable side plates for long materials.
- Available as a Grapple Bucket with Dual independent grapple thumbs
- 3 year commercial warranty

Order Online: WolfeRidgeMFG.com/Skid-Steer-Rock-Firewood-Bucket

Order Online: WolfeRidgeMFG.com/Skidsteer-Grapple-Bucket